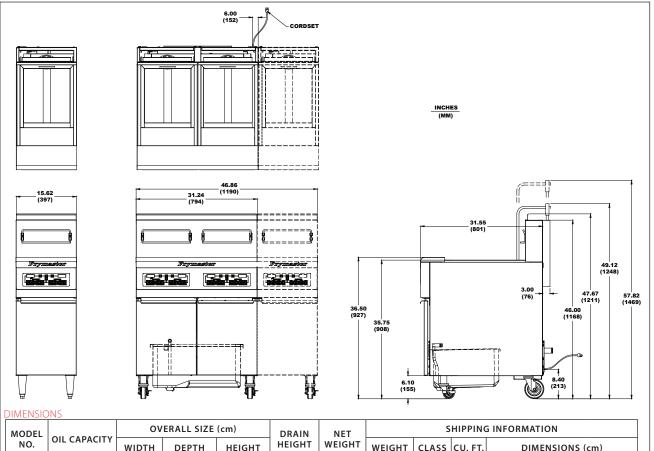

Unique frypot design with deep cold zone

Tel: 318-865-1711 Tel: 1-800-221-4583 Fax: 318-868-5987 E-mail: info@frymaster.com

www.frymaster.com Bulletin No. 818-0057 Revised 7/17/12

| MODEL OU CARACITY      | OVERALL SIZE (cm)                 |                                                                                                                         | DRAIN                                                                                                                                                                           | NET                                                                                                                                                                                                                               | SHIPPING INFORMATION                                                                                                                                                                                                                                                                                   |                                                                                                                                                                                                                                                                                                                                                                                      |                                                                                                                                                                                                                                                                                                                                                                                                                                                  |                                                                                                                                                                                                                                                                                                                                                                                                                                                                             |                                                                                                                                                                                                                                                                                                                                                                                                                                                                                                                         |                                                                                                                                                                                                                                                                                                                                                                                                                                                                                                                                                                       |                                                                                                                                                                                                                                                                                                                                                                                                                                                                                                                                                                                                                        |
|------------------------|-----------------------------------|-------------------------------------------------------------------------------------------------------------------------|---------------------------------------------------------------------------------------------------------------------------------------------------------------------------------|-----------------------------------------------------------------------------------------------------------------------------------------------------------------------------------------------------------------------------------|--------------------------------------------------------------------------------------------------------------------------------------------------------------------------------------------------------------------------------------------------------------------------------------------------------|--------------------------------------------------------------------------------------------------------------------------------------------------------------------------------------------------------------------------------------------------------------------------------------------------------------------------------------------------------------------------------------|--------------------------------------------------------------------------------------------------------------------------------------------------------------------------------------------------------------------------------------------------------------------------------------------------------------------------------------------------------------------------------------------------------------------------------------------------|-----------------------------------------------------------------------------------------------------------------------------------------------------------------------------------------------------------------------------------------------------------------------------------------------------------------------------------------------------------------------------------------------------------------------------------------------------------------------------|-------------------------------------------------------------------------------------------------------------------------------------------------------------------------------------------------------------------------------------------------------------------------------------------------------------------------------------------------------------------------------------------------------------------------------------------------------------------------------------------------------------------------|-----------------------------------------------------------------------------------------------------------------------------------------------------------------------------------------------------------------------------------------------------------------------------------------------------------------------------------------------------------------------------------------------------------------------------------------------------------------------------------------------------------------------------------------------------------------------|------------------------------------------------------------------------------------------------------------------------------------------------------------------------------------------------------------------------------------------------------------------------------------------------------------------------------------------------------------------------------------------------------------------------------------------------------------------------------------------------------------------------------------------------------------------------------------------------------------------------|
| OIL CAPACITY           | WIDTH                             | DEPTH                                                                                                                   | HEIGHT                                                                                                                                                                          | HEIGHT WEIGHT                                                                                                                                                                                                                     | WEIGHT                                                                                                                                                                                                                                                                                                 | CLASS                                                                                                                                                                                                                                                                                                                                                                                | CU. FT.                                                                                                                                                                                                                                                                                                                                                                                                                                          | DIMENSIONS (cm)                                                                                                                                                                                                                                                                                                                                                                                                                                                             |                                                                                                                                                                                                                                                                                                                                                                                                                                                                                                                         | (cm)                                                                                                                                                                                                                                                                                                                                                                                                                                                                                                                                                                  |                                                                                                                                                                                                                                                                                                                                                                                                                                                                                                                                                                                                                        |
| 50 lbs.<br>(25 liters) | 15-5/8″<br>(40.0)                 | 31-1/2″<br>(80.1)                                                                                                       | 46″<br>(116.8)                                                                                                                                                                  | 10-5/8″<br>(27.0 cm)                                                                                                                                                                                                              | 145 lbs.<br>(66 kg)                                                                                                                                                                                                                                                                                    | 202 lbs.<br>(91.6 kg)                                                                                                                                                                                                                                                                                                                                                                | 85                                                                                                                                                                                                                                                                                                                                                                                                                                               | 19.47                                                                                                                                                                                                                                                                                                                                                                                                                                                                       | <b>W</b><br>22″<br>(56.0)                                                                                                                                                                                                                                                                                                                                                                                                                                                                                               | <b>D</b><br>36″<br>(91.4)                                                                                                                                                                                                                                                                                                                                                                                                                                                                                                                                             | <b>H</b><br>46-1/2<br>(108)                                                                                                                                                                                                                                                                                                                                                                                                                                                                                                                                                                                            |
| 50 lbs.<br>(25 liters) | 15-5/8″<br>(40.0)                 | 34-1/2″<br>(87.6)                                                                                                       | 46″<br>(116.8)                                                                                                                                                                  | 10-5/8″<br>(27.0 cm)                                                                                                                                                                                                              | 185 lbs.<br>(84 kg)                                                                                                                                                                                                                                                                                    | 281 lbs.<br>(127.5 kg)                                                                                                                                                                                                                                                                                                                                                               | 85                                                                                                                                                                                                                                                                                                                                                                                                                                               | 19.47                                                                                                                                                                                                                                                                                                                                                                                                                                                                       | 22″<br>(56.0)                                                                                                                                                                                                                                                                                                                                                                                                                                                                                                           | 36″<br>(91.4)                                                                                                                                                                                                                                                                                                                                                                                                                                                                                                                                                         | 46-1/2″<br>(108)                                                                                                                                                                                                                                                                                                                                                                                                                                                                                                                                                                                                       |
|                        | 50 Ibs.<br>(25 liters)<br>50 lbs. | OIL CAPACITY         WIDTH           50 lbs.<br>(25 liters)         15-5/8"<br>(40.0)           50 lbs.         15-5/8" | OIL CAPACITY         WIDTH         DEPTH           50 lbs.<br>(25 liters)         15-5/8"<br>(40.0)         31-1/2"<br>(80.1)           50 lbs.         15-5/8"         34-1/2" | OIL CAPACITY         WIDTH         DEPTH         HEIGHT           50 lbs.<br>(25 liters)         15-5/8"<br>(40.0)         31-1/2"<br>(80.1)         46"<br>(116.8)           50 lbs.         15-5/8"         34-1/2"         46" | OIL CAPACITY         WIDTH         DEPTH         HEIGHT         DRAIN<br>HEIGHT           50 lbs.<br>(25 liters)         15-5/8"<br>(40.0)         31-1/2"<br>(80.1)         46"<br>(116.8)         10-5/8"<br>(27.0 cm)           50 lbs.         15-5/8"         34-1/2"         46"         10-5/8" | OIL CAPACITY         WIDTH         DEPTH         HEIGHT         DRAIN<br>HEIGHT         NE1<br>WEIGHT           50 lbs.<br>(25 liters)         15-5/8"<br>(40.0)         31-1/2"<br>(80.1)         46"<br>(116.8)         10-5/8"<br>(27.0 cm)         145 lbs.<br>(66 kg)           50 lbs.         15-5/8"         34-1/2"         46"         10-5/8"         145 lbs.<br>(66 kg) | OIL CAPACITY         WIDTH         DEPTH         HEIGHT         DRAIN<br>HEIGHT         NET<br>WEIGHT           50 lbs.<br>(25 liters)         15-5/8"<br>(40.0)         31-1/2"<br>(80.1)         46"<br>(116.8)         10-5/8"<br>(27.0 cm)         145 lbs.<br>(66 kg)         202 lbs.<br>(91.6 kg)           50 lbs.         15-5/8"         34-1/2"         46"         10-5/8"         145 lbs.<br>(66 kg)         202 lbs.<br>(91.6 kg) | OIL CAPACITY         WIDTH         DEPTH         HEIGHT         DRAIN<br>HEIGHT         NET<br>WEIGHT         WEIGHT         CLASS           50 lbs.<br>(25 liters)         15-5/8"<br>(40.0)         31-1/2"<br>(80.1)         46"<br>(116.8)         10-5/8"<br>(27.0 cm)         145 lbs.<br>(66 kg)         202 lbs.<br>(91.6 kg)         85           50 lbs.         15-5/8"         34-1/2"         46"         10-5/8"         185 lbs.         281 lbs.         95 | OIL CAPACITY         WIDTH         DEPTH         HEIGHT         DRAIN<br>HEIGHT         NEI<br>WEIGHT         WEIGHT         CLASS         CU. FT.           50 lbs.<br>(25 liters)         15-5/8"<br>(40.0)         31-1/2"<br>(80.1)         46"<br>(116.8)         10-5/8"<br>(27.0 cm)         145 lbs.<br>(66 kg)         202 lbs.<br>(91.6 kg)         85         19.47           50 lbs.         15-5/8"         34-1/2"         46"         10-5/8"         185 lbs.         281 lbs.         85         19.47 | OIL CAPACITY         WIDTH         DEPTH         HEIGHT         DRAIN<br>HEIGHT         NEI<br>WEIGHT         WEIGHT         CLASS         CU. FT.         DIM           50 lbs.<br>(25 liters)         15-5/8"<br>(40.0)         31-1/2"<br>(80.1)         46"<br>(116.8)         10-5/8"<br>(27.0 cm)         145 lbs.<br>(66 kg)         202 lbs.<br>(91.6 kg)         85         19.47         22"<br>(56.0)           50 lbs.         15-5/8"         34-1/2"         46"         10-5/8"         185 lbs.         281 lbs.         85         19.47         22" | OIL CAPACITY         WIDTH         DEPTH         HEIGHT         DRAIN<br>HEIGHT         NEI<br>WEIGHT         WEIGHT         CLASS         CU. FT.         DIMENSIONS           50 lbs.<br>(25 liters)         15-5/8"<br>(40.0)         31-1/2"<br>(80.1)         46"<br>(116.8)         10-5/8"<br>(27.0 cm)         145 lbs.<br>(66 kg)         202 lbs.<br>(91.6 kg)         85         19.47 <b>W</b><br>22"<br>(56.0) <b>D</b><br>36"<br>(91.4)           50 lbs.         15-5/8"         34-1/2"         46"         10-5/8"         185 lbs.         281 lbs.         85         19.47         22"         36" |

# **CLEARANCE INFORMATION**

A minimum of 24" (61 cm) should be provided at the front of the unit for servicing and proper operation, and 6" (15.2 cm) between the sides and rear of the fryer to any combustible material.