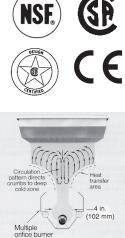

The Master Jet burner system distributes heat evenly around the frypot, generating a large heat-transfer area for efficient exchange and quick recovery. They have earned a legendary reputation for durability and reliability. The MJ burners require no burner cleaning or air shutter adjustment. The reliable centerline fast-action temperature probe assures accurate temperatures for efficient heat-up, cooking and recovery.

Unique frypot design with deep cold zone

Tel: 318-865-1711 Tel: 1-800-221-4583 Fax: 318-868-5987 E-mail: info@frymaster.com

www.frymaster.com Bulletin No. 818-0057 Revised 7/17/12

| MODEL OU CARACITY      | OVERALL SIZE (cm)                 |                                                                                                                         | DRAIN                                                                                                                                                                           | NET                                                                                                                                                                                                                               | SHIPPING INFORMATION                                                                                                                                                                                                                                                                                   |                                                                                                                                                                                                                                                                                                                                                                                      |                                                                                                                                                                                                                                                                                                                                                                                                                                                  |                                                                                                                                                                                                                                                                                                                                                                                                                                                                             |                                                                                                                                                                                                                                                                                                                                                                                                                                                                                                                         |                                                                                                                                                                                                                                                                                                                                                                                                                                                                                                                                                                       |                                                                                                                                                                                                                                                                                                                                                                                                                                                                                                                                                                                                                        |
|------------------------|-----------------------------------|-------------------------------------------------------------------------------------------------------------------------|---------------------------------------------------------------------------------------------------------------------------------------------------------------------------------|-----------------------------------------------------------------------------------------------------------------------------------------------------------------------------------------------------------------------------------|--------------------------------------------------------------------------------------------------------------------------------------------------------------------------------------------------------------------------------------------------------------------------------------------------------|--------------------------------------------------------------------------------------------------------------------------------------------------------------------------------------------------------------------------------------------------------------------------------------------------------------------------------------------------------------------------------------|--------------------------------------------------------------------------------------------------------------------------------------------------------------------------------------------------------------------------------------------------------------------------------------------------------------------------------------------------------------------------------------------------------------------------------------------------|-----------------------------------------------------------------------------------------------------------------------------------------------------------------------------------------------------------------------------------------------------------------------------------------------------------------------------------------------------------------------------------------------------------------------------------------------------------------------------|-------------------------------------------------------------------------------------------------------------------------------------------------------------------------------------------------------------------------------------------------------------------------------------------------------------------------------------------------------------------------------------------------------------------------------------------------------------------------------------------------------------------------|-----------------------------------------------------------------------------------------------------------------------------------------------------------------------------------------------------------------------------------------------------------------------------------------------------------------------------------------------------------------------------------------------------------------------------------------------------------------------------------------------------------------------------------------------------------------------|------------------------------------------------------------------------------------------------------------------------------------------------------------------------------------------------------------------------------------------------------------------------------------------------------------------------------------------------------------------------------------------------------------------------------------------------------------------------------------------------------------------------------------------------------------------------------------------------------------------------|
| OIL CAPACITY           | WIDTH                             | DEPTH                                                                                                                   | HEIGHT                                                                                                                                                                          | HEIGHT WEIGHT                                                                                                                                                                                                                     | WEIGHT                                                                                                                                                                                                                                                                                                 | CLASS                                                                                                                                                                                                                                                                                                                                                                                | CU. FT.                                                                                                                                                                                                                                                                                                                                                                                                                                          | DIMENSIONS (cm)                                                                                                                                                                                                                                                                                                                                                                                                                                                             |                                                                                                                                                                                                                                                                                                                                                                                                                                                                                                                         | (cm)                                                                                                                                                                                                                                                                                                                                                                                                                                                                                                                                                                  |                                                                                                                                                                                                                                                                                                                                                                                                                                                                                                                                                                                                                        |
| 50 lbs.<br>(25 liters) | 15-5/8″<br>(40.0)                 | 31-1/2″<br>(80.1)                                                                                                       | 46″<br>(116.8)                                                                                                                                                                  | 10-5/8″<br>(27.0 cm)                                                                                                                                                                                                              | 145 lbs.<br>(66 kg)                                                                                                                                                                                                                                                                                    | 202 lbs.<br>(91.6 kg)                                                                                                                                                                                                                                                                                                                                                                | 85                                                                                                                                                                                                                                                                                                                                                                                                                                               | 19.47                                                                                                                                                                                                                                                                                                                                                                                                                                                                       | <b>W</b><br>22″<br>(56.0)                                                                                                                                                                                                                                                                                                                                                                                                                                                                                               | <b>D</b><br>36″<br>(91.4)                                                                                                                                                                                                                                                                                                                                                                                                                                                                                                                                             | <b>H</b><br>46-1/2<br>(108)                                                                                                                                                                                                                                                                                                                                                                                                                                                                                                                                                                                            |
| 50 lbs.<br>(25 liters) | 15-5/8″<br>(40.0)                 | 34-1/2″<br>(87.6)                                                                                                       | 46″<br>(116.8)                                                                                                                                                                  | 10-5/8″<br>(27.0 cm)                                                                                                                                                                                                              | 185 lbs.<br>(84 kg)                                                                                                                                                                                                                                                                                    | 281 lbs.<br>(127.5 kg)                                                                                                                                                                                                                                                                                                                                                               | 85                                                                                                                                                                                                                                                                                                                                                                                                                                               | 19.47                                                                                                                                                                                                                                                                                                                                                                                                                                                                       | 22″<br>(56.0)                                                                                                                                                                                                                                                                                                                                                                                                                                                                                                           | 36″<br>(91.4)                                                                                                                                                                                                                                                                                                                                                                                                                                                                                                                                                         | 46-1/2″<br>(108)                                                                                                                                                                                                                                                                                                                                                                                                                                                                                                                                                                                                       |
|                        | 50 Ibs.<br>(25 liters)<br>50 lbs. | OIL CAPACITY         WIDTH           50 lbs.<br>(25 liters)         15-5/8"<br>(40.0)           50 lbs.         15-5/8" | OIL CAPACITY         WIDTH         DEPTH           50 lbs.<br>(25 liters)         15-5/8"<br>(40.0)         31-1/2"<br>(80.1)           50 lbs.         15-5/8"         34-1/2" | OIL CAPACITY         WIDTH         DEPTH         HEIGHT           50 lbs.<br>(25 liters)         15-5/8"<br>(40.0)         31-1/2"<br>(80.1)         46"<br>(116.8)           50 lbs.         15-5/8"         34-1/2"         46" | OIL CAPACITY         WIDTH         DEPTH         HEIGHT         DRAIN<br>HEIGHT           50 lbs.<br>(25 liters)         15-5/8"<br>(40.0)         31-1/2"<br>(80.1)         46"<br>(116.8)         10-5/8"<br>(27.0 cm)           50 lbs.         15-5/8"         34-1/2"         46"         10-5/8" | OIL CAPACITY         WIDTH         DEPTH         HEIGHT         DRAIN<br>HEIGHT         NE1<br>WEIGHT           50 lbs.<br>(25 liters)         15-5/8"<br>(40.0)         31-1/2"<br>(80.1)         46"<br>(116.8)         10-5/8"<br>(27.0 cm)         145 lbs.<br>(66 kg)           50 lbs.         15-5/8"         34-1/2"         46"         10-5/8"         145 lbs.<br>(66 kg) | OIL CAPACITY         WIDTH         DEPTH         HEIGHT         DRAIN<br>HEIGHT         NET<br>WEIGHT           50 lbs.<br>(25 liters)         15-5/8"<br>(40.0)         31-1/2"<br>(80.1)         46"<br>(116.8)         10-5/8"<br>(27.0 cm)         145 lbs.<br>(66 kg)         202 lbs.<br>(91.6 kg)           50 lbs.         15-5/8"         34-1/2"         46"         10-5/8"         145 lbs.<br>(66 kg)         202 lbs.<br>(91.6 kg) | OIL CAPACITY         WIDTH         DEPTH         HEIGHT         DRAIN<br>HEIGHT         NET<br>WEIGHT         WEIGHT         CLASS           50 lbs.<br>(25 liters)         15-5/8"<br>(40.0)         31-1/2"<br>(80.1)         46"<br>(116.8)         10-5/8"<br>(27.0 cm)         145 lbs.<br>(66 kg)         202 lbs.<br>(91.6 kg)         85           50 lbs.         15-5/8"         34-1/2"         46"         10-5/8"         185 lbs.         281 lbs.         95 | OIL CAPACITY         WIDTH         DEPTH         HEIGHT         DRAIN<br>HEIGHT         NEI<br>WEIGHT         WEIGHT         CLASS         CU. FT.           50 lbs.<br>(25 liters)         15-5/8"<br>(40.0)         31-1/2"<br>(80.1)         46"<br>(116.8)         10-5/8"<br>(27.0 cm)         145 lbs.<br>(66 kg)         202 lbs.<br>(91.6 kg)         85         19.47           50 lbs.         15-5/8"         34-1/2"         46"         10-5/8"         185 lbs.         281 lbs.         85         19.47 | OIL CAPACITY         WIDTH         DEPTH         HEIGHT         DRAIN<br>HEIGHT         NEI<br>WEIGHT         WEIGHT         CLASS         CU. FT.         DIM           50 lbs.<br>(25 liters)         15-5/8"<br>(40.0)         31-1/2"<br>(80.1)         46"<br>(116.8)         10-5/8"<br>(27.0 cm)         145 lbs.<br>(66 kg)         202 lbs.<br>(91.6 kg)         85         19.47         22"<br>(56.0)           50 lbs.         15-5/8"         34-1/2"         46"         10-5/8"         185 lbs.         281 lbs.         85         19.47         22" | OIL CAPACITY         WIDTH         DEPTH         HEIGHT         DRAIN<br>HEIGHT         NEI<br>WEIGHT         WEIGHT         CLASS         CU. FT.         DIMENSIONS           50 lbs.<br>(25 liters)         15-5/8"<br>(40.0)         31-1/2"<br>(80.1)         46"<br>(116.8)         10-5/8"<br>(27.0 cm)         145 lbs.<br>(66 kg)         202 lbs.<br>(91.6 kg)         85         19.47 <b>W</b><br>22"<br>(56.0) <b>D</b><br>36"<br>(91.4)           50 lbs.         15-5/8"         34-1/2"         46"         10-5/8"         185 lbs.         281 lbs.         85         19.47         22"         36" |